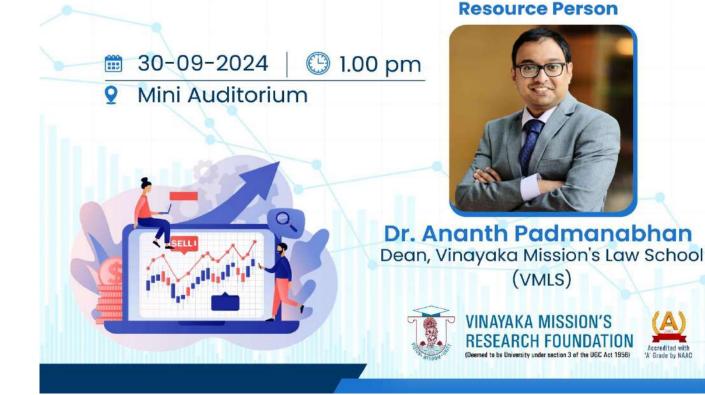

## DEPARTMENT OF MANAGEMENT (DOM) Cordially invites you all for the

session on

# Non-Market Strategy and its Relevance to Business Leaders

The Department of Management organized a seminar on "NON-MARKET STRATEGY AND ITS RELEVANCE TO BUSINESS LEADERS" on 30<sup>th</sup> September 2024. I Year MBA students participated in the seminar. The resource person was Dr.Ananth Padmanaban, Dean, VMLS, VMRF - DU. Around 30 MBA students participated and gained knowledge about market strategy and its importance in business. In an era where businesses are increasingly held accountable for their social and environmental impacts, understanding non-market strategies is essential. This knowledge equips future leaders to navigate the complexities of corporate responsibility.