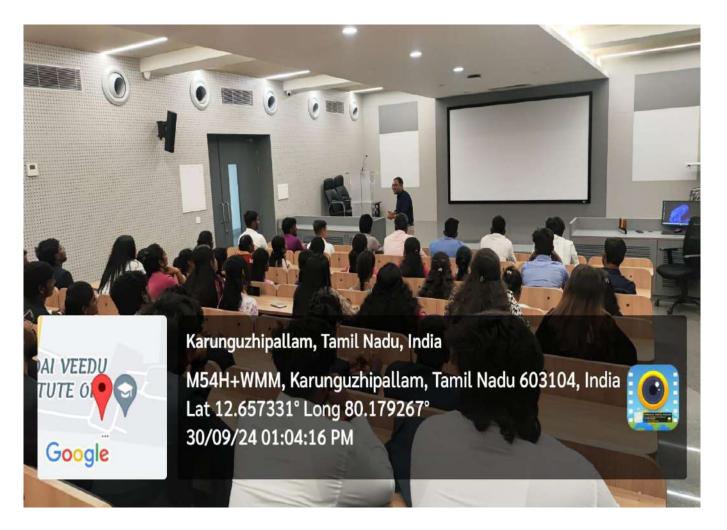

# Non-Market Strategy and its Relevance to Business Leaders

The Department of Management organized a seminar on "NON-MARKET STRATEGY AND ITS RELEVANCE TO BUSINESS LEADERS" on 30<sup>th</sup> September 2024. I Year MBA students participated in the seminar. The resource person was Dr.Ananth Padmanaban, Dean, VMLS, VMRF - DU. Around 30 MBA students participated and gained knowledge about market strategy and its importance in business. In an era where businesses are increasingly held accountable for their social and environmental impacts, understanding non-market strategies is essential. This knowledge equips future leaders to navigate the complexities of corporate responsibility.